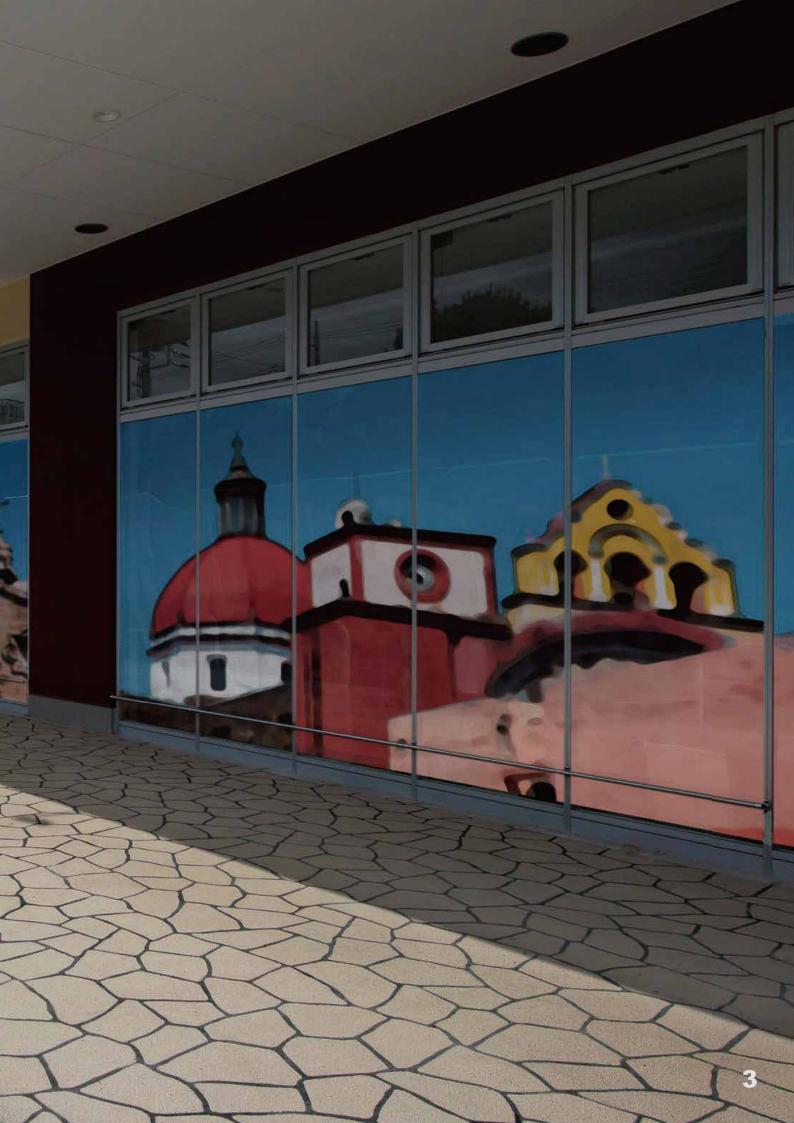

# played asphalt

スプレーアスファルトは既存のアスファッルトの上に、専用樹脂を吹き付ける薄層樹脂モルタル工法です。 各種デザインテンプレートを使用することにより美しい景観を実現します。 平坦で老朽化したアスファルト路面や駐車場も、短期間で意匠性の優れた路面に生まれ変わります。

### Splayd asphalt paper templates sample

全長 5100mm

レンガバスケット 670mm 全長 5100mm

タイル

ランダムスクエア

全長 5100mm

670mm

コブルサークル