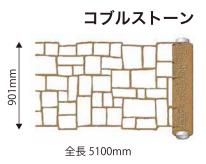

### Splayd asphalt paper templates sample

全長 5100mm

レンガバスケット 670mm 全長 5100mm

タイル

ランダムスクエア

全長 5100mm

670mm

コブルサークル