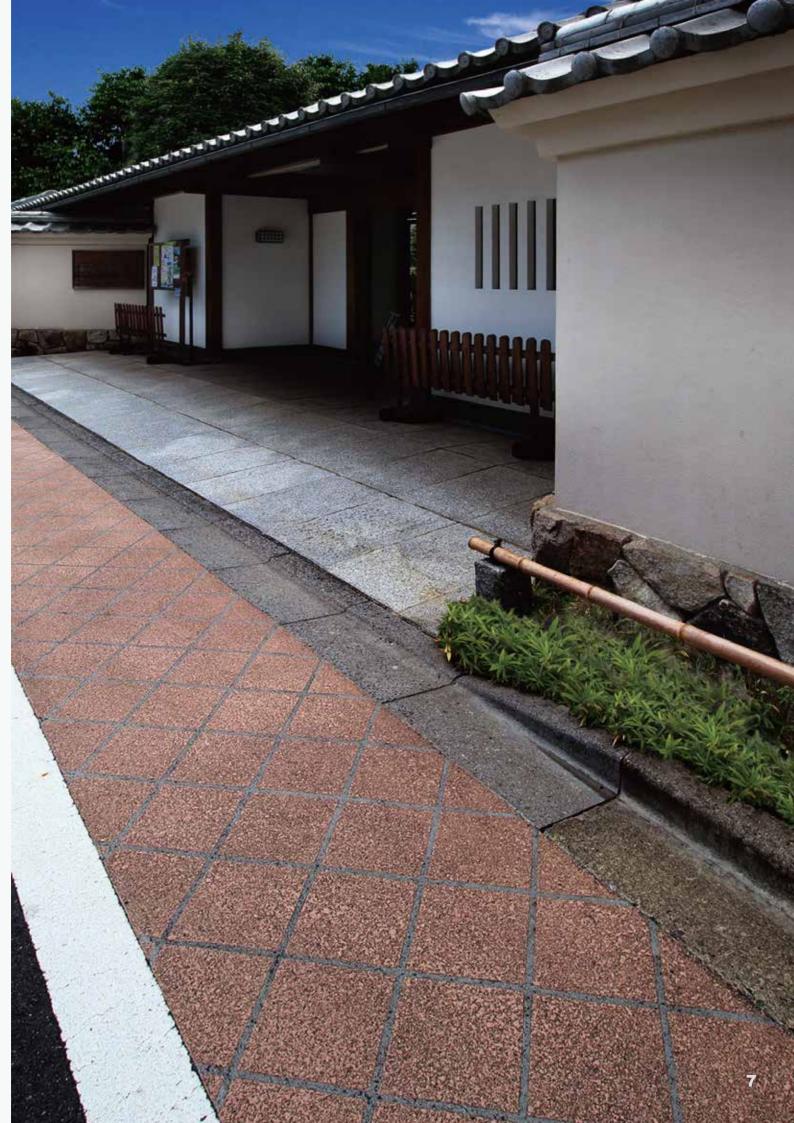

# played asphalt

スプレーアスファルトは既存のアスファッルトの上に、専用樹脂を吹き付ける薄層樹脂モルタル工法です。 各種デザインテンプレートを使用することにより美しい景観を実現します。 平坦で老朽化したアスファルト路面や駐車場も、短期間で意匠性の優れた路面に生まれ変わります。