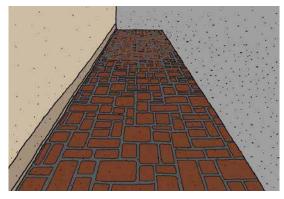

# played asphalt

スプレーアスファルトは既存のアスファッルトの上に、専用樹脂を吹き付ける薄層樹脂モルタル工法です。 各種デザインテンプレートを使用することにより美しい景観を実現します。 平坦で老朽化したアスファルト路面や駐車場も、短期間で意匠性の優れた路面に生まれ変わります。

### Splayd asphalt paper templates sample

全長 5100mm

レンガバスケット 670mm 全長 5100mm

タイル

ランダムスクエア

全長 5100mm

670mm

コブルサークル