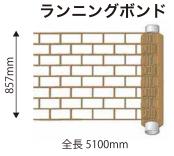

### Splayd asphalt paper templates sample

全長 5100mm

レンガバスケット 670mm 全長 5100mm

タイル

ランダムスクエア

全長 5100mm

670mm

コブルサークル