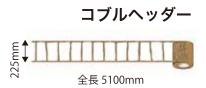

### Splayd asphalt paper templates sample

全長 5100mm

レンガバスケット 670mm 全長 5100mm

タイル

ランダムスクエア

全長 5100mm

670mm

コブルサークル