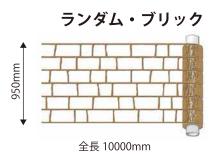

### Splayd asphalt paper templates sample

全長 5100mm

レンガバスケット 670mm 全長 5100mm

タイル

ランダムスクエア

全長 5100mm

670mm

コブルサークル