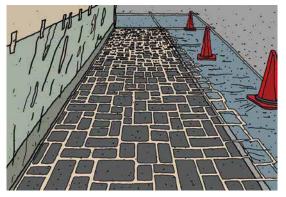

# played asphalt

スプレーアスファルトは既存のアスファッルトの上に、専用樹脂を吹き付ける薄層樹脂モルタル工法です。 各種デザインテンプレートを使用することにより美しい景観を実現します。 平坦で老朽化したアスファルト路面や駐車場も、短期間で意匠性の優れた路面に生まれ変わります。

### Splayd asphalt paper templates sample

全長 5100mm

レンガバスケット 670mm 全長 5100mm

タイル

ランダムスクエア

全長 5100mm

670mm

コブルサークル