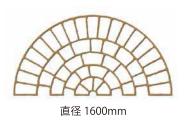

### Splayd asphalt paper templates sample

全長 5100mm

レンガバスケット 670mm 全長 5100mm

タイル

ランダムスクエア

全長 5100mm

670mm

コブルサークル