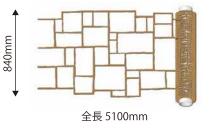

### Splayd asphalt paper templates sample

全長 5100mm

レンガバスケット 670mm 全長 5100mm

タイル

ランダムスクエア

全長 5100mm

670mm

コブルサークル