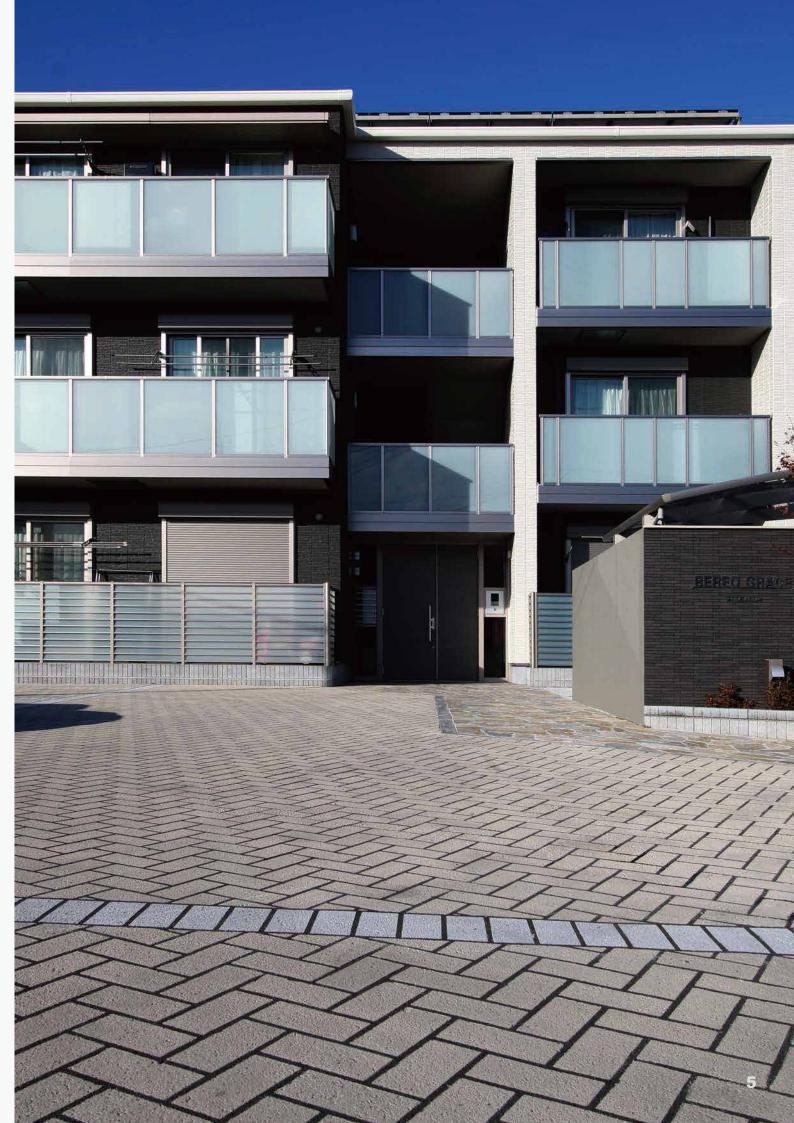

# played asphalt

スプレーアスファルトは既存のアスファッルトの上に、専用樹脂を吹き付ける薄層樹脂モルタル工法です。 各種デザインテンプレートを使用することにより美しい景観を実現します。 平坦で老朽化したアスファルト路面や駐車場も、短期間で意匠性の優れた路面に生まれ変わります。

### Splayd asphalt paper templates sample

全長 5100mm

レンガバスケット 670mm 全長 5100mm

タイル

ランダムスクエア

全長 5100mm

670mm

コブルサークル