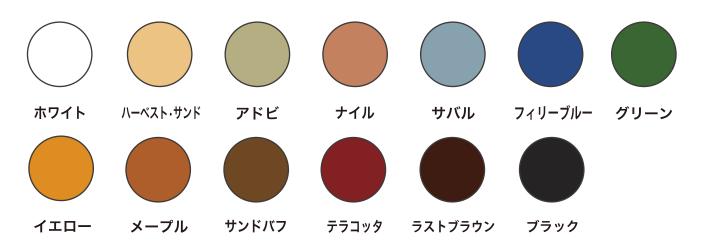

の

a had many the state

Stall.

#### ストリートベントはシリコン・アクリルエマルジョンを主成分に、エポキシ樹脂、アミン樹脂を含有し アスファルト舗装用に開発されたカラーコーティング剤です。

- ●水性低VOCタイプなので低臭気な施工が可能です。
- ●主要バインダーがシリコン・アクリル樹脂なので耐候性が良好です。
- ●エポキシ、アミン樹脂が強靭な皮膜を形成するため耐久性、接着性が良好です。
- ●硬質骨材を使用しているので耐摩耗性が良好です。
- ●各種ペーパーテンプレートを使用し、重ね塗りも自在。意匠性に優れた仕上げが可能です。
- ●アスファルトの動きに対し追従性が良く施工後のメンテナンスも不要なコーティング剤です。
- ●美しい発色の無機顔料を使用。豊富なカラーバリエーションを実現します。
- ●ブライマーやトップコートの必要が無いためコスト削減が可能です。
- ●セメント施工と異なり、白化現象の心配は不要。乾燥性も良く施工後の早期解放が可能です。

施工行程図



1 施工面のクリーニング



2 養生をする



3 型紙テンプレートの設置



4 ストレッチハードナーの吹き付け



5 ストリートベントの吹き付け



6 仕上げ清掃

### Splayd asphalt paper templates sample



全長 5100mm











レンガバスケット 670mm 全長 5100mm



タイル







ランダムスクエア

全長 5100mm



670mm









コブルサークル



オリジナルデザイン



オリジナルデザインの作成が可能です。



#### **BENT BOND**

カラーリングを表現するベントボンド。全13色をご用意しました。