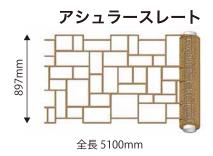

### Splayd asphalt paper templates sample

全長 5100mm

レンガバスケット 670mm 全長 5100mm

タイル

ランダムスクエア

全長 5100mm

670mm

コブルサークル