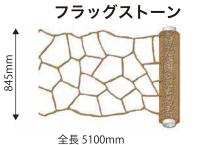

### Splayd asphalt paper templates sample

全長 5100mm

レンガバスケット 670mm 全長 5100mm

タイル

ランダムスクエア

全長 5100mm

670mm

コブルサークル