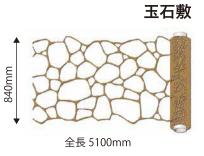

### Splayd asphalt paper templates sample

全長 5100mm

レンガバスケット 670mm 全長 5100mm

タイル

ランダムスクエア

全長 5100mm

670mm

コブルサークル