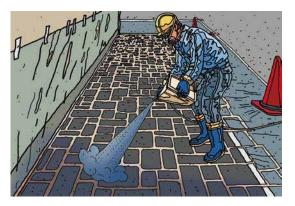

施工行程図

1 施工面のクリーニング

2 養生をする

3 型紙テンプレートの設置

4 ストレッチハードナーの吹き付け

5 ストリートベントの吹き付け

6 仕上げ清掃