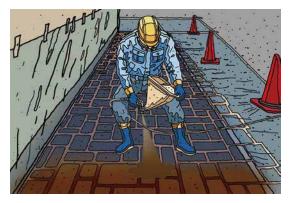

施工行程図

1 施工面のクリーニング

2 養生をする

3 型紙テンプレートの設置

4 ストレッチハードナーの吹き付け

5 ストリートベントの吹き付け

6 仕上げ清掃