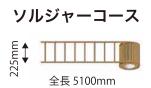

### Splayd asphalt paper templates sample

全長 5100mm

レンガバスケット 670mm 全長 5100mm

タイル

ランダムスクエア

全長 5100mm

670mm

コブルサークル