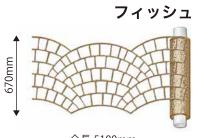

### Splayd asphalt paper templates sample

全長 5100mm

レンガバスケット 670mm 全長 5100mm

タイル

ランダムスクエア

全長 5100mm

670mm

コブルサークル