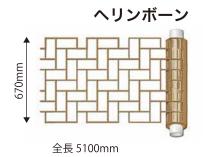

### Splayd asphalt paper templates sample

全長 5100mm

レンガバスケット 670mm 全長 5100mm

タイル

ランダムスクエア

全長 5100mm

670mm

コブルサークル