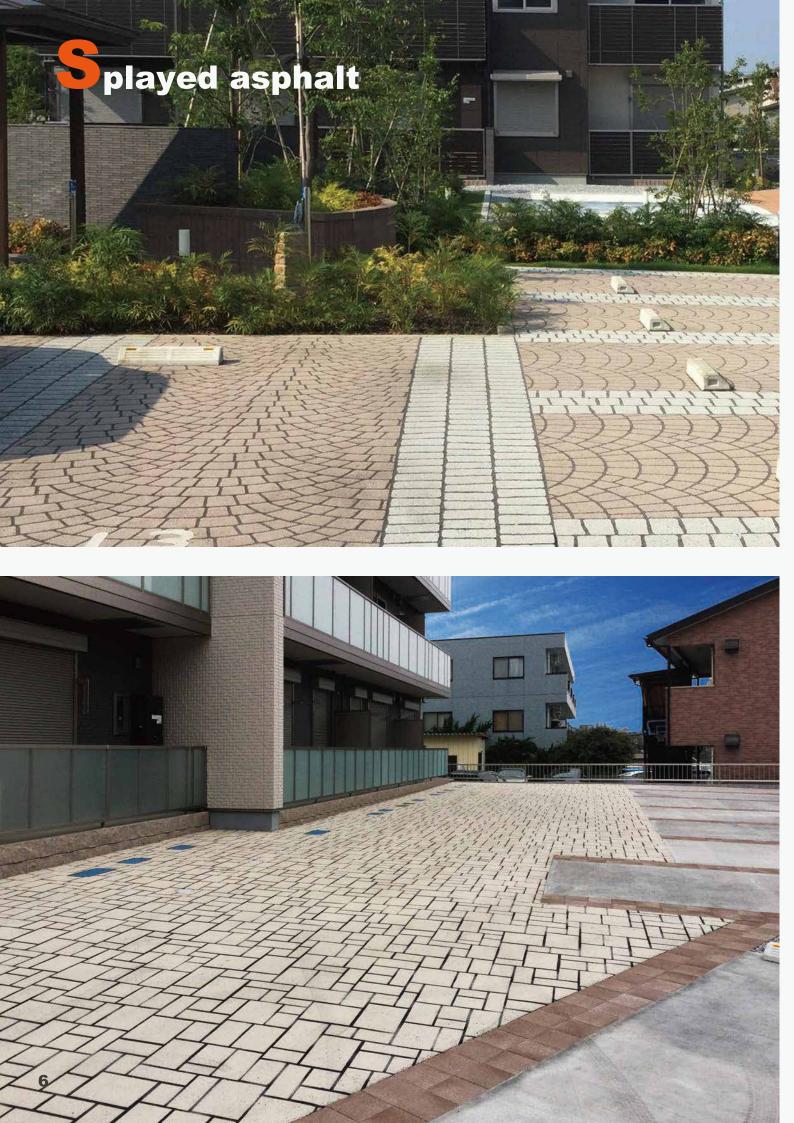

# played asphalt

スプレーアスファルトは既存のアスファッルトの上に、専用樹脂を吹き付ける薄層樹脂モルタル工法です。 各種デザインテンプレートを使用することにより美しい景観を実現します。 平坦で老朽化したアスファルト路面や駐車場も、短期間で意匠性の優れた路面に生まれ変わります。