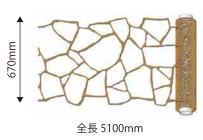

### Splayd asphalt paper templates sample

全長 5100mm

レンガバスケット 670mm 全長 5100mm

タイル

ランダムスクエア

全長 5100mm

670mm

コブルサークル