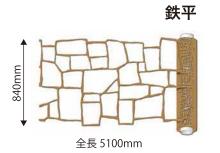

### Splayd asphalt paper templates sample

全長 5100mm

レンガバスケット 670mm 全長 5100mm

タイル

ランダムスクエア

全長 5100mm

670mm

コブルサークル