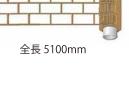

### Splayd asphalt paper templates sample

全長 5100mm

レンガバスケット 670mm 全長 5100mm

タイル

ランダムスクエア

全長 5100mm

670mm

コブルサークル